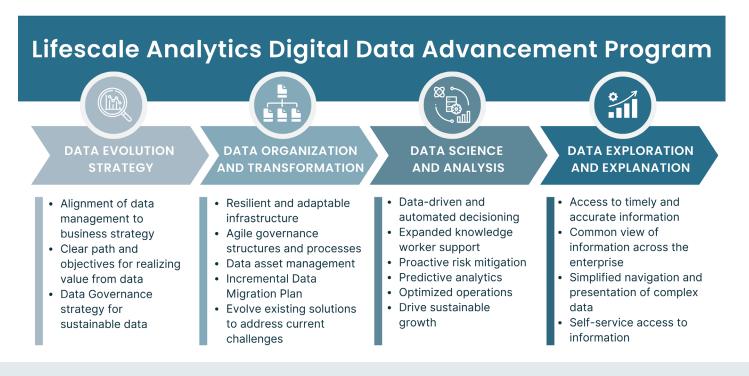

## Lifescale Analytics' Digital Data Advancement Program

Lifescale Analytics Digital Data Advancement Program is a series *of four data-focused end-to-end offerings* that help explore, analyze, capture, and recommend approaches in addressing Data and Analytics challenges. The Program's Methodology consists of the following:

- **Data Evolution Strategy** discovering and planning what must be done to uncover actionable and historical data to achieve an end-to-end strategy and recommendations that will set a path toward data organization and transformation
- **Data Organization and Transformation** facilitating the Data Evolution strategy by implementing the process of data migration, solution modernization, and enhanced governance
- Data Science and Analysis focusing on the delivery of actionable and historical data to solve analytically complex business problems with algorithms, data inference, predictive modeling, and artificial intelligence
- **Data Exploration and Explanation** creating visualizations and statistical techniques to uncover data characteristics and display them in a useful way